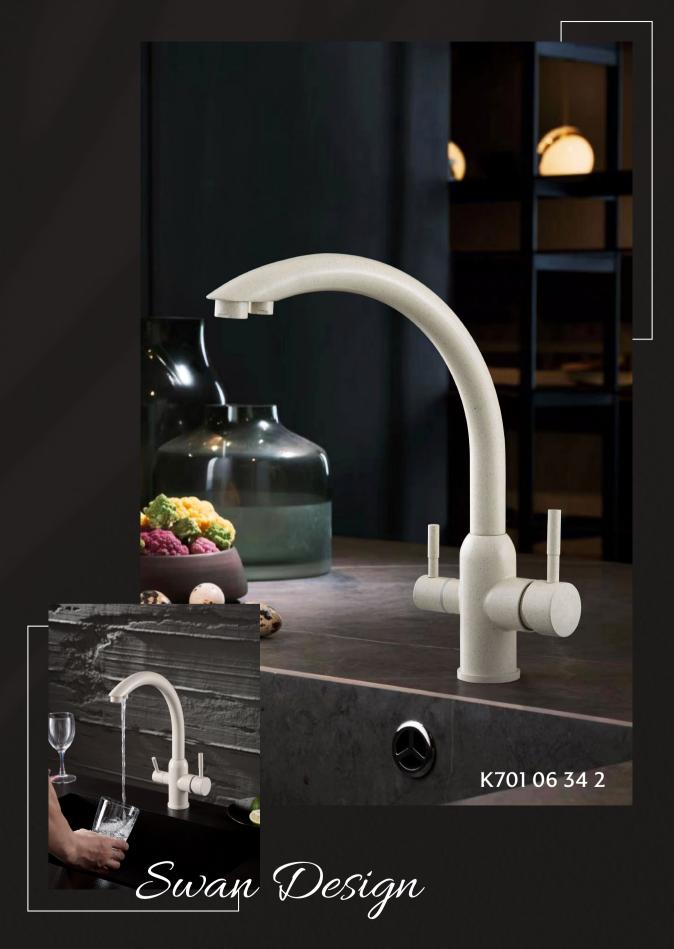

## **Swan** Series made of durable, long-lasting metal construction. • K701 06 34 2

### **SWAN SERIES**

Multi functions to meet your demands in your cooking life.

White finish Stainless Steel 304

Water Filter Kitchen Mixer NO.K701 06 34 2 Beige finish Stainless Steel 304

Water Filter Kitchen Mixer NO.K701 06 31 2 Matt black finish