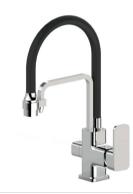

### • K878A 06 16 2

Kitchen Mixers

### **KITCHEN MIXERS**

Multi functions to meet your demands in your cooking life.

### Water Filter Kitchen Mixer

NO.K878A 06 16 2 Satin finish Stainless Steel 304

Water Filter Kitchen Mixer

NO.K878A 06 34 2 Oatmeal finish Stainless Steel 304

Water Filter Kitchen Mixer

NO.K878A 06 35 2 Black painting finish Stainless Steel 304