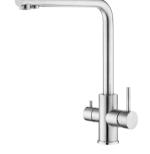

Water Filter Kitchen Mixer

NO.K704 06 01 1 Chrome finish Solid brass construction