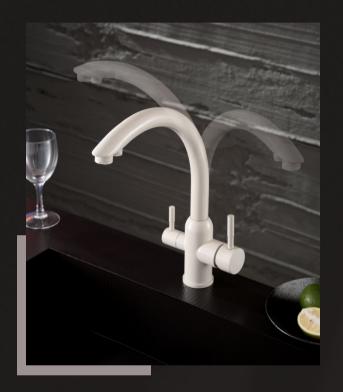

## **Swan** Series made of durable, long-lasting metal construction. • K701 06 34 2

### **SWAN SERIES**

Multi functions to meet your demands in your cooking life.

White finish Stainless Steel 304

Water Filter Kitchen Mixer NO.K701 06 34 2 Beige finish Stainless Steel 304

Water Filter Kitchen Mixer NO.K701 06 31 2 Matt black finish