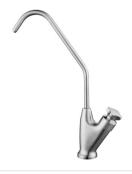

### Water Filter Kitchen Mixer

NO.K705 06 01 1 Chrome finish Solid brass construction