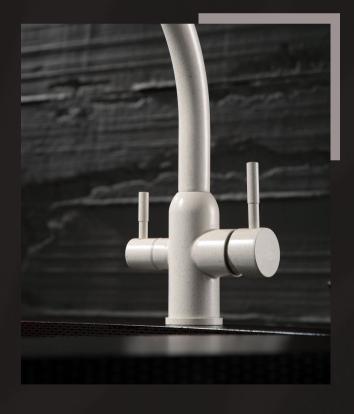

## **Swan** Series made of durable, long-lasting metal construction. • K701 06 34 2

### **SWAN SERIES**

Multi functions to meet your demands in your cooking life.

White finish Stainless Steel 304

Water Filter Kitchen Mixer NO.K701 06 34 2 Beige finish Stainless Steel 304

Water Filter Kitchen Mixer NO.K701 06 31 2 Matt black finish