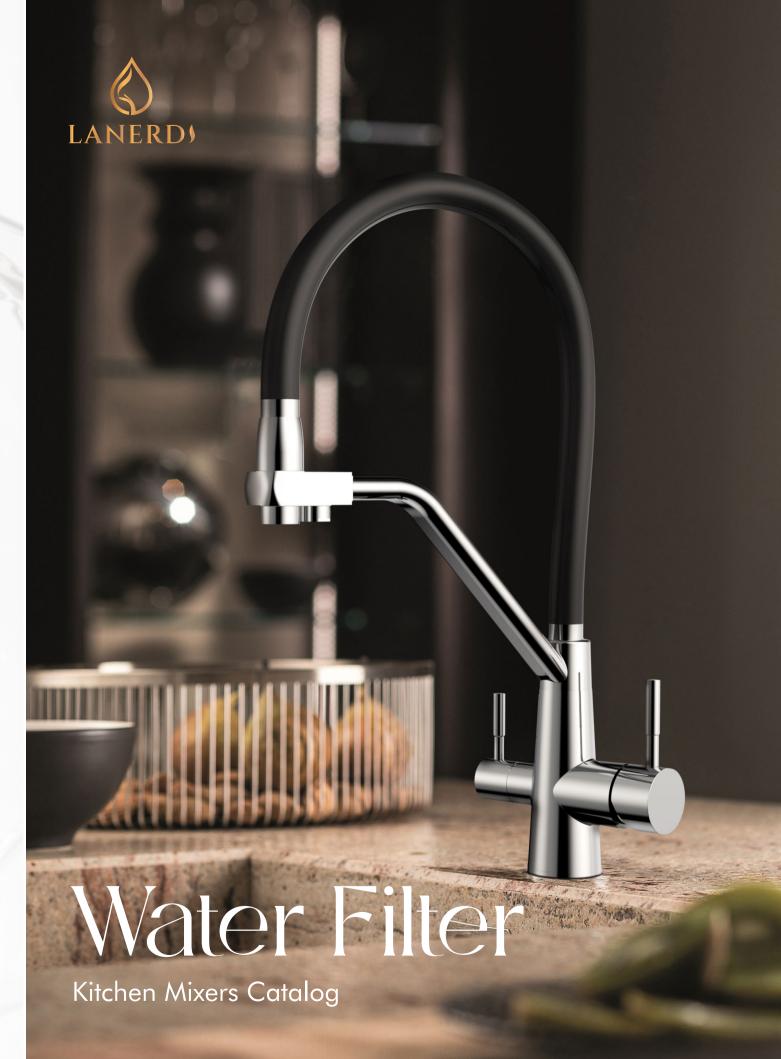

### Water Filter Kitchen mixers

Use the reverse osmosis principle to remove all the pollutants in the water, and preserve the trace elements beneficial to human body in the water, so that the water becomes fresher, more sanitary, and plays a role in health care.

Advanced technology brings you a new health experience.
Lanadi water purification faucet,
your healthy choice