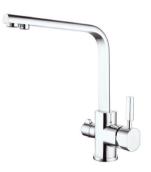

### Water Filter Kitchen Mixer

NO.K705 06 01 1 Chrome finish Solid brass construction