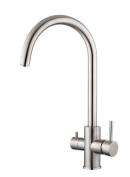

### Water Filter Kitchen Mixer

NO.K954C 06 16 2 Satin finish Stainless Steel 304

Water Filter Kitchen Mixer

NO.K954E 06 31 2 Matt black finish Stainless Steel 304