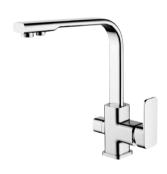

### Water Filter Kitchen Mixer NO.K706 06 01 1

Chrome finish Solid brass construction

Water Filter Kitchen Mixer

NO.K707 06 01 1 Chrome finish Solid brass construction