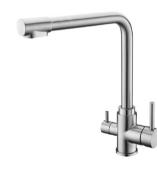

# • K995E 06 01 2

Kitchen Mixers

### **KITCHEN MIXERS**

Multi functions to meet your demands in your cooking life.

### Water Filter Kitchen Mixer

NO.K955E 06 01 2 Chrome finish Stainless Steel 304

Water Filter Kitchen Mixer

NO.K955E 06 16 2 Satin finish Stainless Steel 304

Water Filter Kitchen Mixer

NO.K955E 06 31 2 Matt black finish Stainless Steel 304