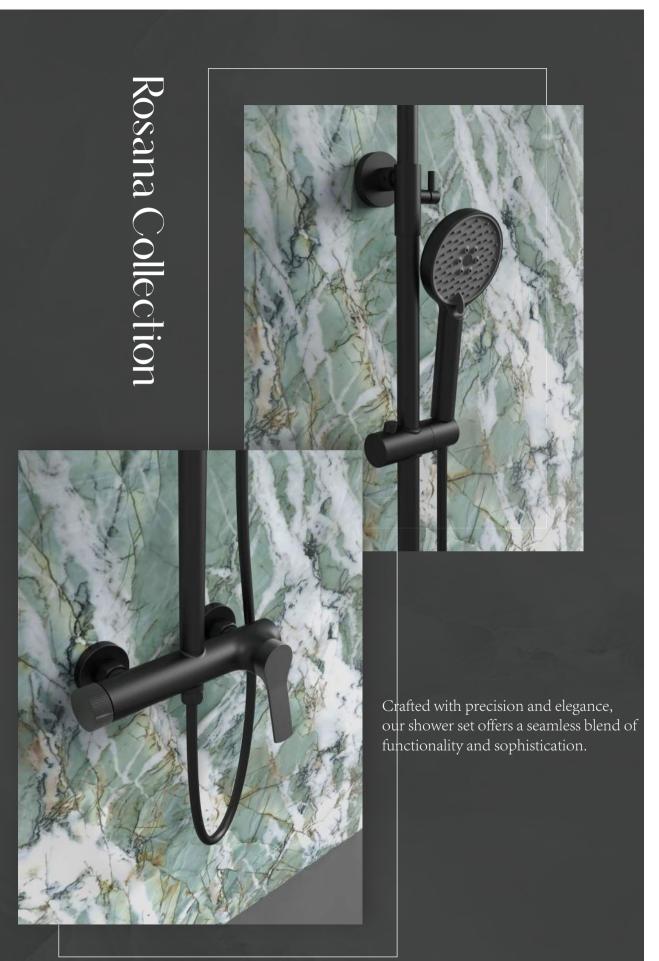

Guangdong,China www.anmeifaucet.com

ROSANA A

Bathroom Collection

**Basin Faucet** 

NO.B091 01 31 1 Matt black Solid brass construction

**Vessel Basin Faucet** 

NO.B091 02 31 1 Matt black Solid brass construction

#### **Concealed Shower Mixer**

NO.SO091 21 31 1 Matt black Solid brass construction

#### **Concealed Shower Mixer**

NO.SO091 23 31 1 Matt black Solid brass construction

### **Concealed Shower Mixer**

NO.SO745B 21 31 1 Matt black Solid brass construction

#### **Shower Mixer**

NO.SO091 11 31 1 Matt black Solid brass construction