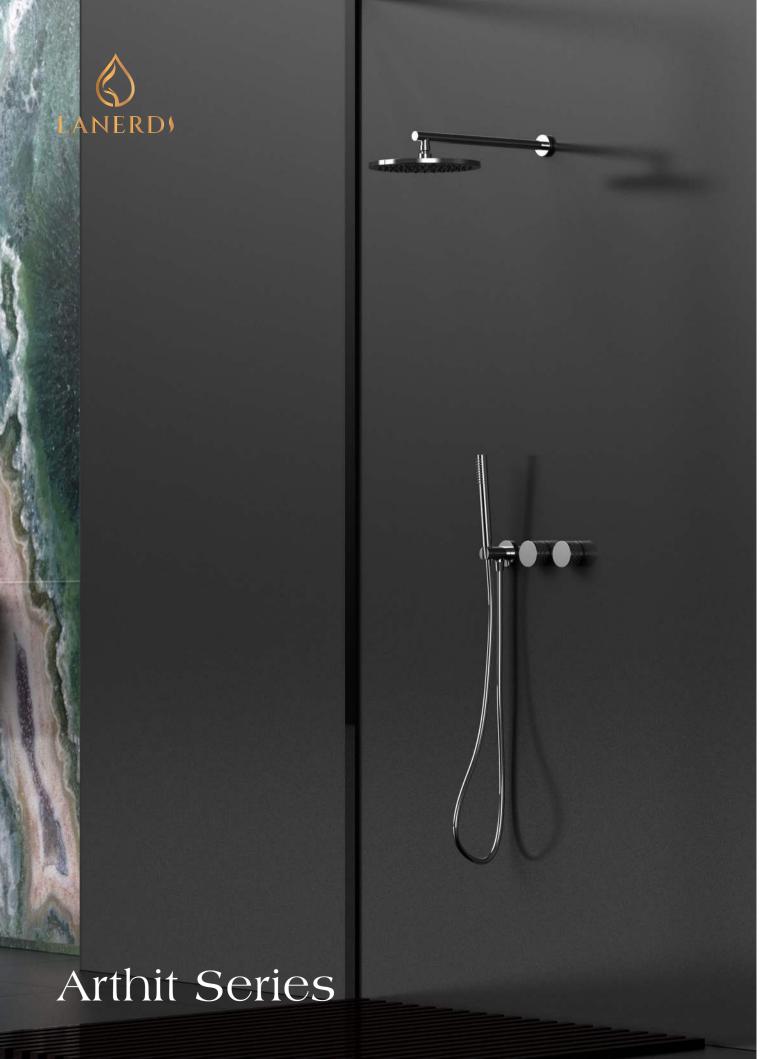

# **CASTOR SERIES**

## THE CASTOR

## BATHROOM COLLECTION







Baisn Mixer

NO. B068 01 01 1 Chrome finish Solid brass construction

Vessel Baisn Mixer

NO. B068 02 011 Chrome finish

Widespread Baisn Mixer NO. B068 04 011 Chrome finish Solid brass construction





**Wall Baisn Mixer** NO. B064 28 011 Chrome finish Solid brass construction



NO. B068 06 011 Chrome finish Solid brass construction









#### Single function **Exposed shower mixer**

NO. SO068 11 01 1 Solid brass construction body

#### Outlet fixed Choice



#### Two function Concealed shower mixer

NO. SO068 22 011 Chrome finish Solid brass construction body

#### Outlet fixed Choice



#### Two function **Exposed shower mixer**

NO. SO068 12 01 1 Chrome finish

#### Outlet fixed Choice





























NO.**B056 01 43 1** Solid brass construction Brushed gold finish



NO.**B056 02 43 1** Solid brass construction Brushed gold finish



NO.**B056 06 43 1** Solid brass construction Brushed gold finish



NO.**B056 04 43 1** Solid brass construction Brushed gold finish



NO.**SO056 22 43 2** Solid brass construction Brushed gold finish









Two Function Shower Set NO. SO073 12 04 1 Chrome+matt black finish Solid brass construction

Three Function Shower Set NO. SO073 13 04 1 Chrome+matt black finish Solid brass construction

## Virtus Collection

## Virtus Collection



Add character to your bathroom with the latest trending colors. The new polished shades and matte colors create a personal look with any basin, tub or shower.





Vessel Basin Faucet NO. B073 02 04 1 Chrome+matt