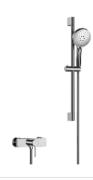

#### **Exposed Two Outlet Shower Set**

NO.SO716 12 30 1 Brushed gold finish Solid brass construction

#### **Exposed Two Outlet Shower Set**

NO.SO716 12 31 1 Matt black finish Solid brass construction