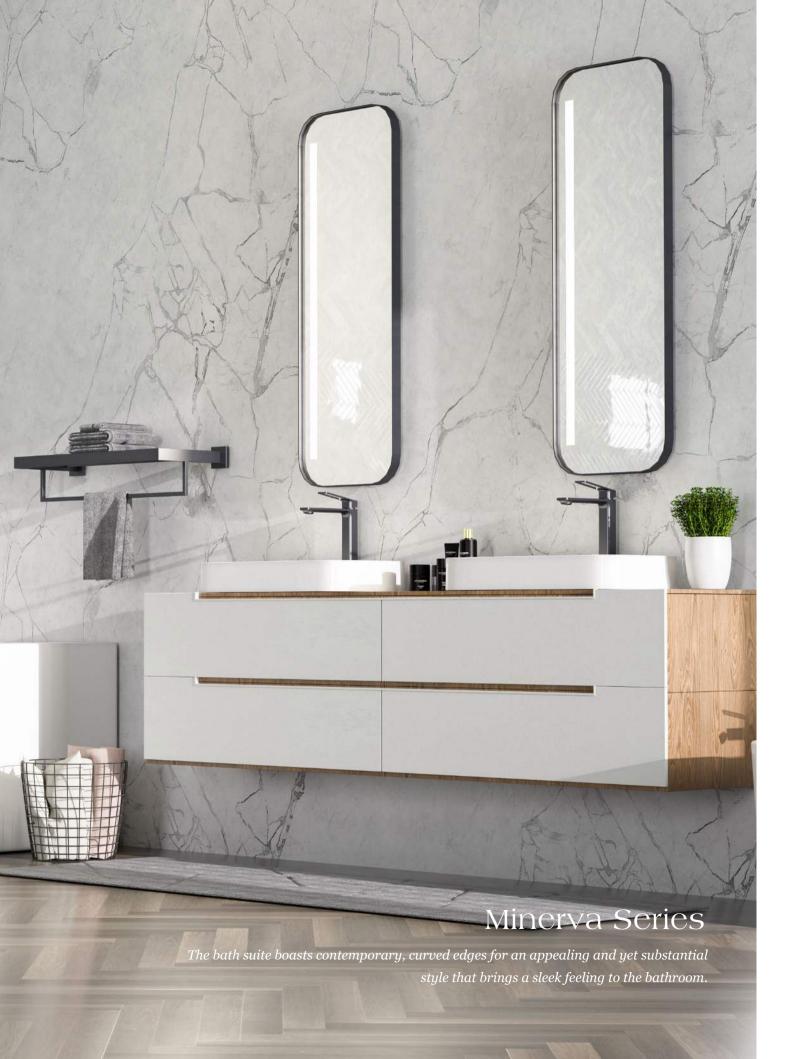

# Telene Teries

The bath suite boasts contemporary, curved edges for an appealing and yet substantial style that brings a sleek feeling to the bathroom. LANERDI is dedicated to manufacturing beautiful products that make every day easier and last a lifetime.

**Brushed Gold** 

47 48

MINERVA series.

NO.B060 01 31 1 Matt black finish Solid brass construction

**Vessel Basin Mixer** 

NO.B060 02 31 1 Matt black finish Solid brass construction

**Bidet Mixer** 

NO.B060 05 31 1 Matt black finish Solid brass construction