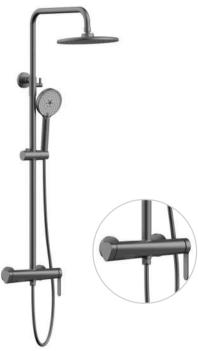

#### **Shower Mixer**

NO.SO091 11 31 1 Matt black Solid brass construction

## **Shower Mixer**

NO.SO091 23 31 1 Matt black Solid brass construction

NO.B092 01 45 1 Gun black Solid brass construction

NO.B092 01 45 1 Gun black Solid brass construction

NO.SO092 11 45 1 Gun black Solid brass construction