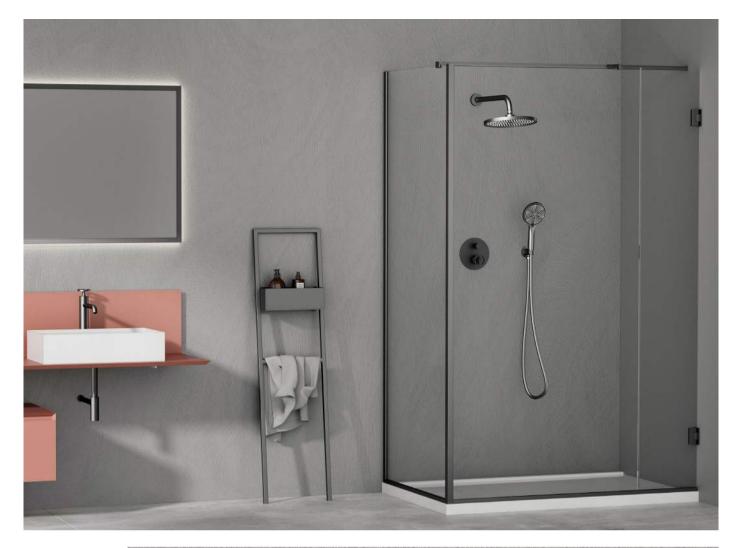

## Virtus Collection

## Virtus Collection

Add character to your bathroom with the latest trending colors. The new polished shades and matte colors create a personal look with any basin, tub or shower.

Vessel Basin Faucet NO. B073 02 04 1 Chrome+matt black finish Solid brass construction

Widespread Basin Faucet NO. B073 04 04 1 Chrome+matt black finish Solid brass construction

Single Function Concealed Shower Set NO. SO073 21 04 1 Chrome+matt black finish Solid brass construction

Oil rubbed bronze