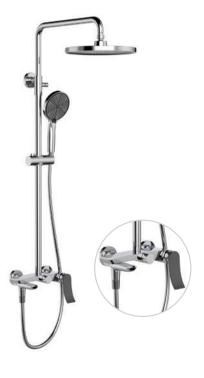

NO.**B056 04 43 1** Solid brass construction Brushed gold finish

NO.**SO056 22 43 2** Solid brass construction Brushed gold finish

Two Function Shower Set NO. SO073 12 04 1 Chrome+matt black finish Solid brass construction

Three Function Shower Set NO. SO073 13 04 1 Chrome+matt black finish Solid brass construction