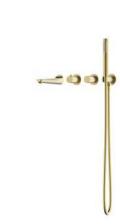

#### **Exposed Two Outlet Shower Set**

NO.SO716 12 30 1 Brushed gold finish Solid brass construction

#### **Outlet fixed Choice**

Brushed gold finish Solid brass construction

E

#### Outlet fixed Choice