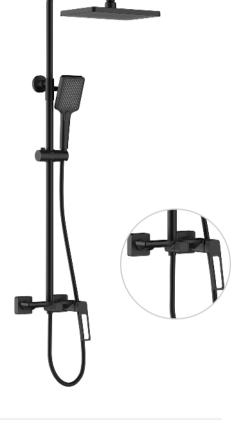

#### **Exposed Two Outlet Shower Set**

NO.SO716 12 30 1 Brushed gold finish Solid brass construction

#### **Exposed Two Outlet Shower Set**

NO.SO716 12 31 1 Matt black finish Solid brass construction