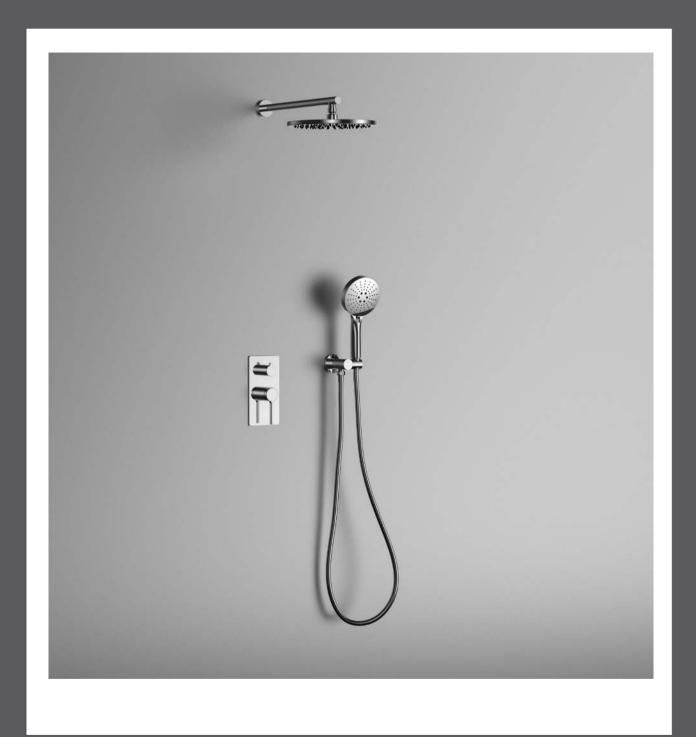

# **CASTOR SERIES**

## THE CASTOR

## BATHROOM COLLECTION

Baisn Mixer

NO. B068 01 01 1 Chrome finish Solid brass construction

Vessel Baisn Mixer

NO. B068 02 011 Chrome finish

Widespread Baisn Mixer NO. B068 04 011 Chrome finish Solid brass construction