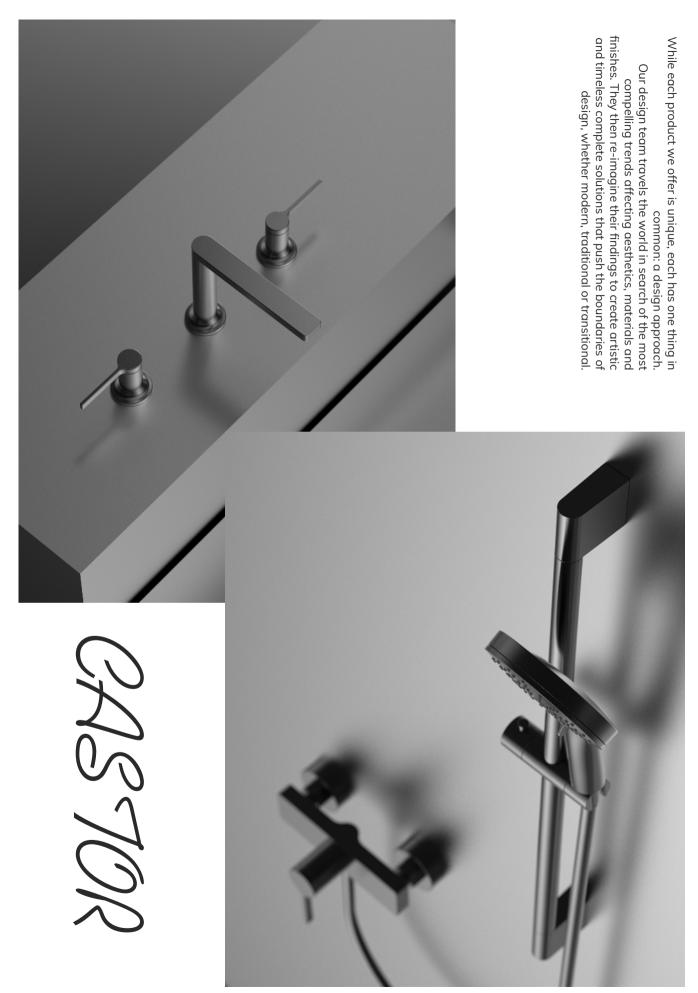

# **CASTOR SERIES**

## THE CASTOR

## BATHROOM COLLECTION

Baisn Mixer

NO. B068 01 01 1 Chrome finish Solid brass construction

Vessel Baisn Mixer

NO. B068 02 011 Chrome finish

Widespread Baisn Mixer NO. B068 04 011 Chrome finish Solid brass construction