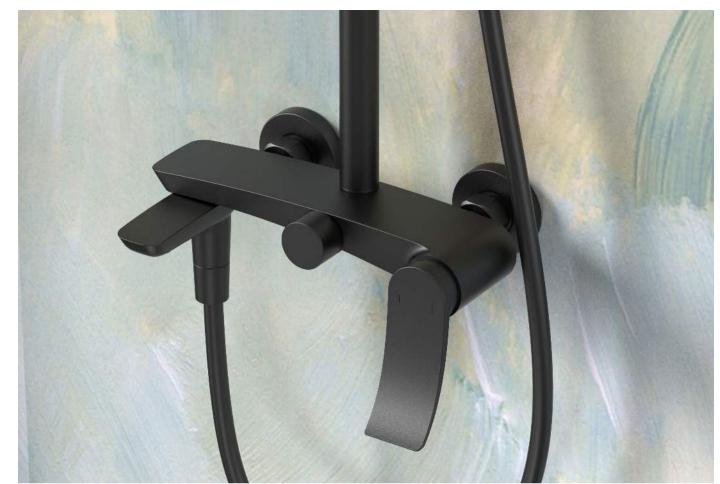

## Virtus Collection

Add character to your bathroom with the latest trending colors. The new polished shades and matte colors create a personal look with any basin, tub or shower.

Vessel Basin Faucet NO. B073 02 04 1 Chrome+matt black finish Solid brass construction

Widespread Basin Faucet NO. B073 04 04 1 Chrome+matt black finish Solid brass construction

Single Function Concealed Shower Set NO. SO073 21 04 1 Chrome+matt black finish Solid brass construction

Oil rubbed bronze