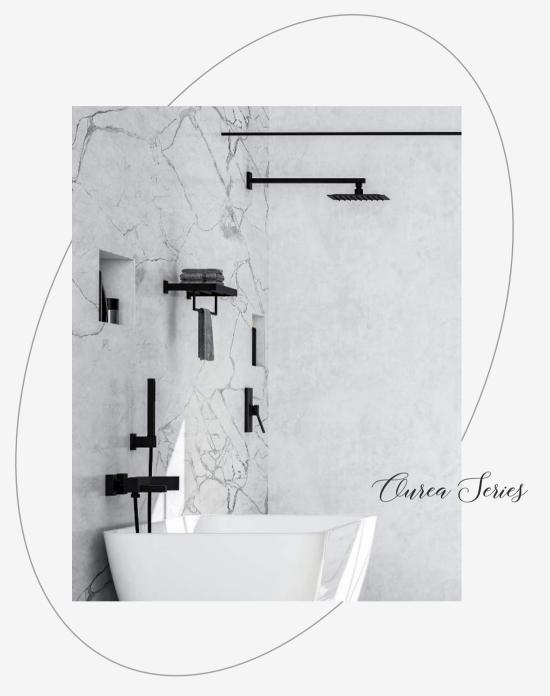

#### Outlet fixed Choice

LANERDI

MINERVA series.

Vessel basin mixer

51 52

OUREA COLLECTION LANERDI

# Ourea series

From the contemporary style to the sleek design, the OUREA collection adds a distinctive and modern element to your bathroom

Ourea series