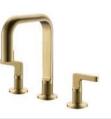

#### Widespread Basin Mixer

NO.B625 04 30 1 Brushed gold finish Solid brass construction

#### Widespread Basin Mixer

NO.B625 04 31 1 Matt black finish Solid brass construction