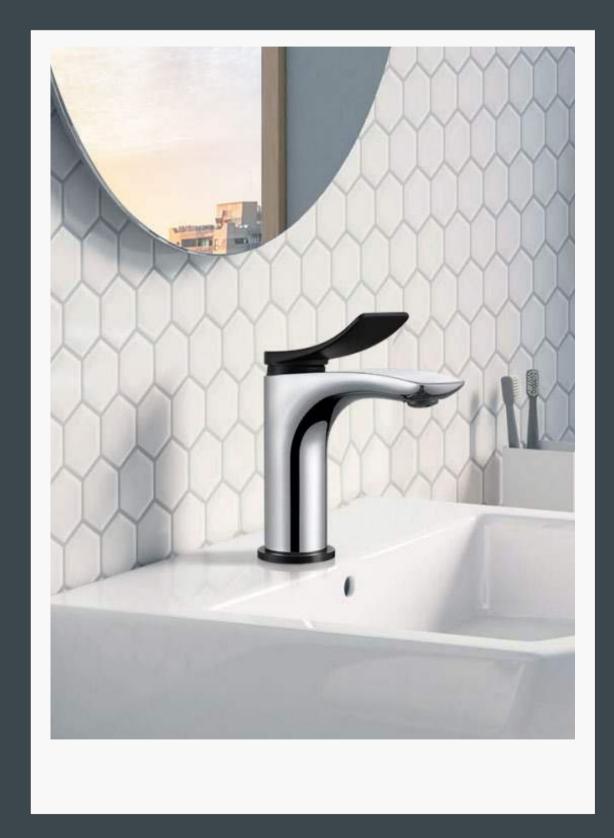

## Virtus Collection

Add character to your bathroom with the latest trending colors. The new polished shades and matte colors create a personal look with any basin, tub or shower.

Vessel Basin Faucet NO. B073 02 04 1 Chrome+matt black finish Solid brass construction