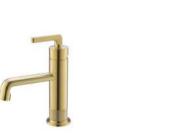

#### Single Control Basin Mixer

NO.B625 01 30 1 Brushed gold finish Solid brass construction

#### **Single Control Basin Mixer**

NO.B625A 01 30 1 Brushed gold finish Solid brass construction