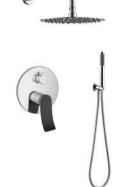

#### **Exposed Two Outlet Shower Set**

NO.SO716 12 30 1 Brushed gold finish Solid brass construction