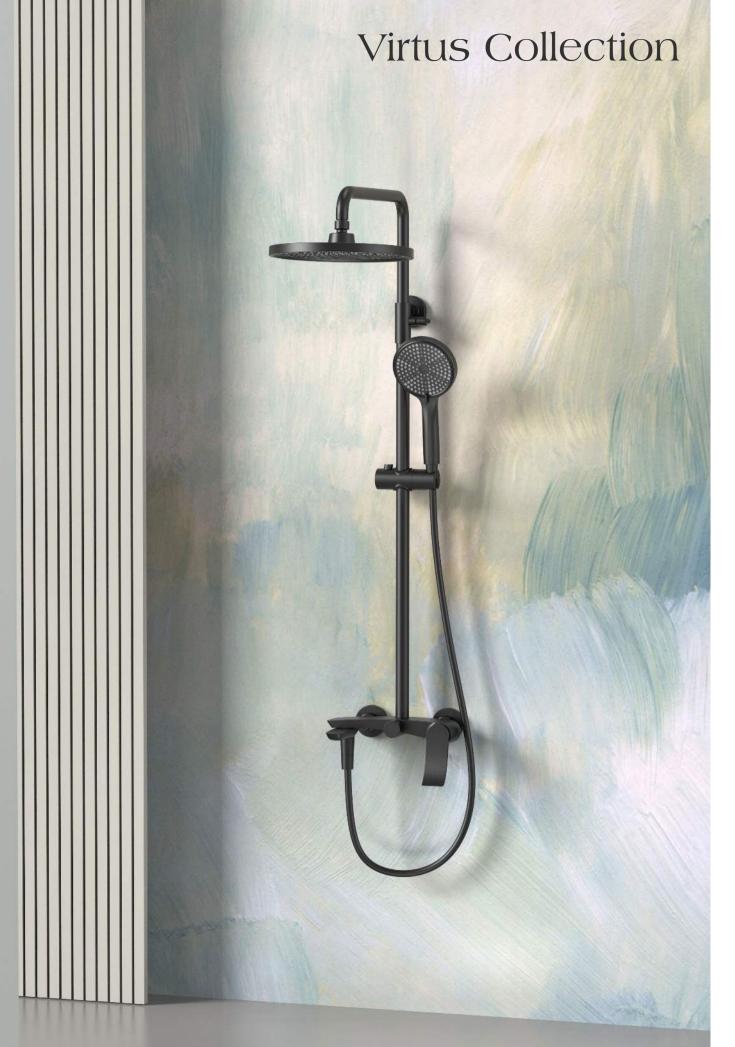

## Virtus Collection

## Virtus Collection

Add character to your bathroom with the latest trending colors. The new polished shades and matte colors create a personal look with any basin, tub or shower.

Vessel Basin Faucet NO. B073 02 04 1 Chrome+matt black finish Solid brass construction

Widespread Basin Faucet NO. B073 04 04 1 Chrome+matt black finish Solid brass construction

Single Function Concealed Shower Set NO. SO073 21 04 1 Chrome+matt black finish Solid brass construction

Oil rubbed bronze