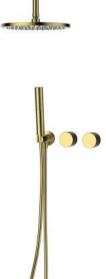

#### **Exposed Two Outlet Shower Set**

NO.SO716 12 30 1 Brushed gold finish Solid brass construction

#### **Exposed Two Outlet Shower Set**

NO.SO716 12 31 1 Matt black finish Solid brass construction