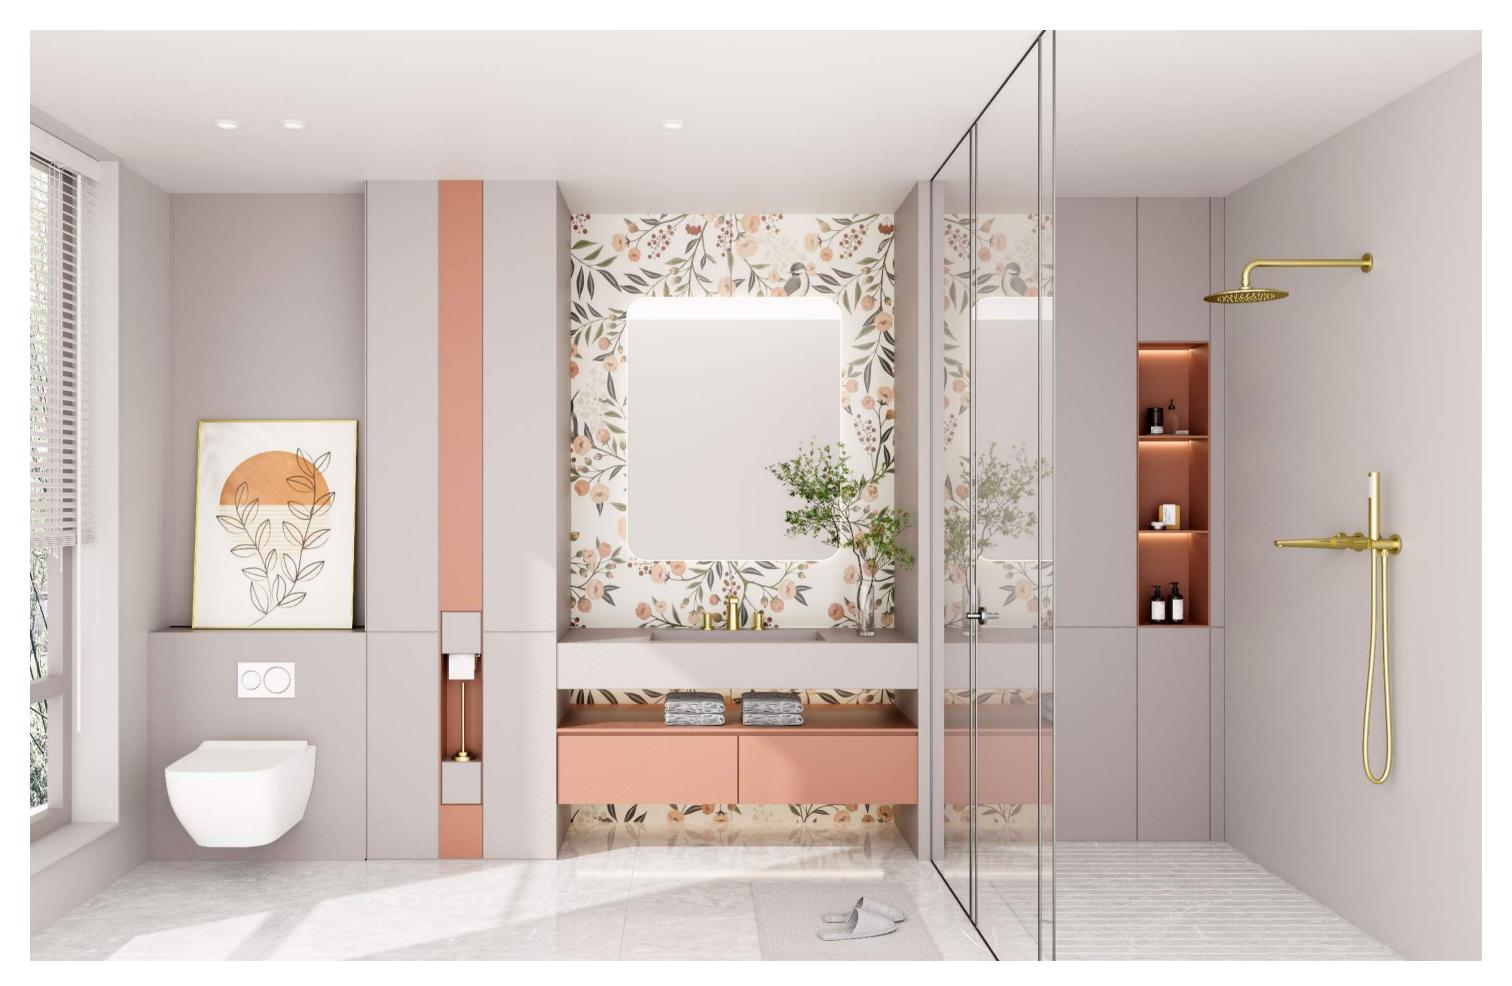

## Virtus Collection

## Virtus Collection

Add character to your bathroom with the latest trending colors. The new polished shades and matte colors create a personal look with any basin, tub or shower.

Vessel Basin Faucet NO. B073 02 04 1 Chrome+matt black finish Solid brass construction