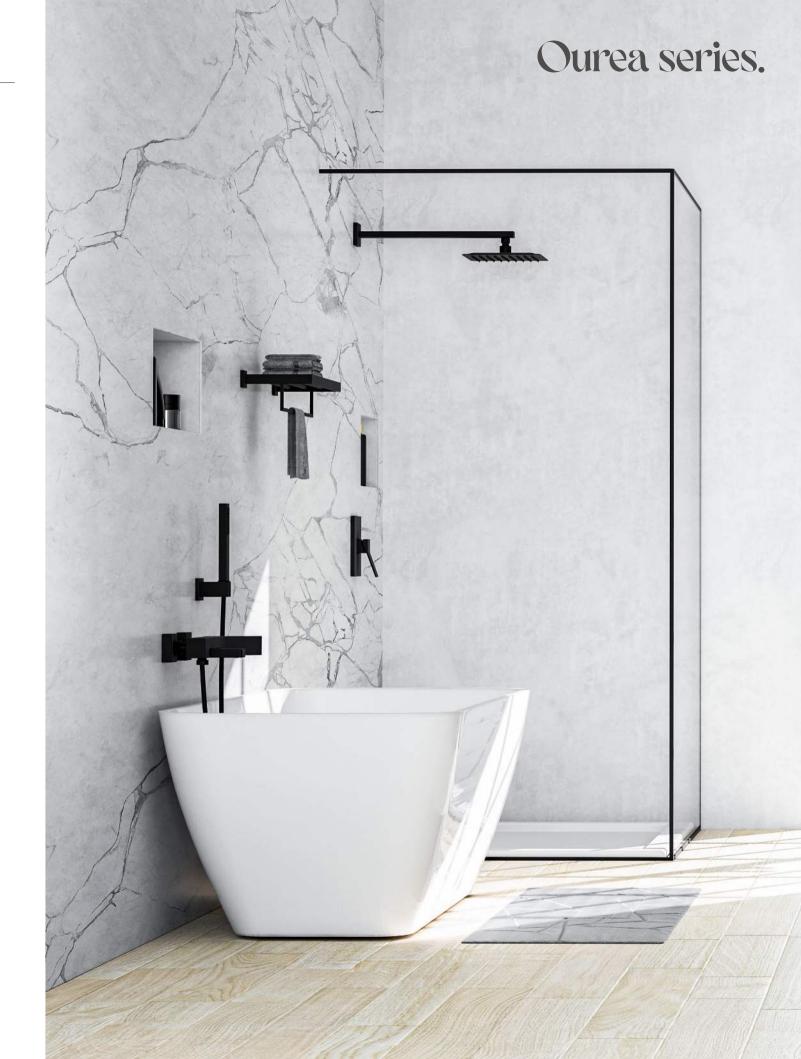

#### Outlet fixed Choice

LANERDI

MINERVA series.

Vessel basin mixer

51 52

OUREA COLLECTION LANERDI

# Ourea series

From the contemporary style to the sleek design, the OUREA collection adds a distinctive and modern element to your bathroom

Ourea series