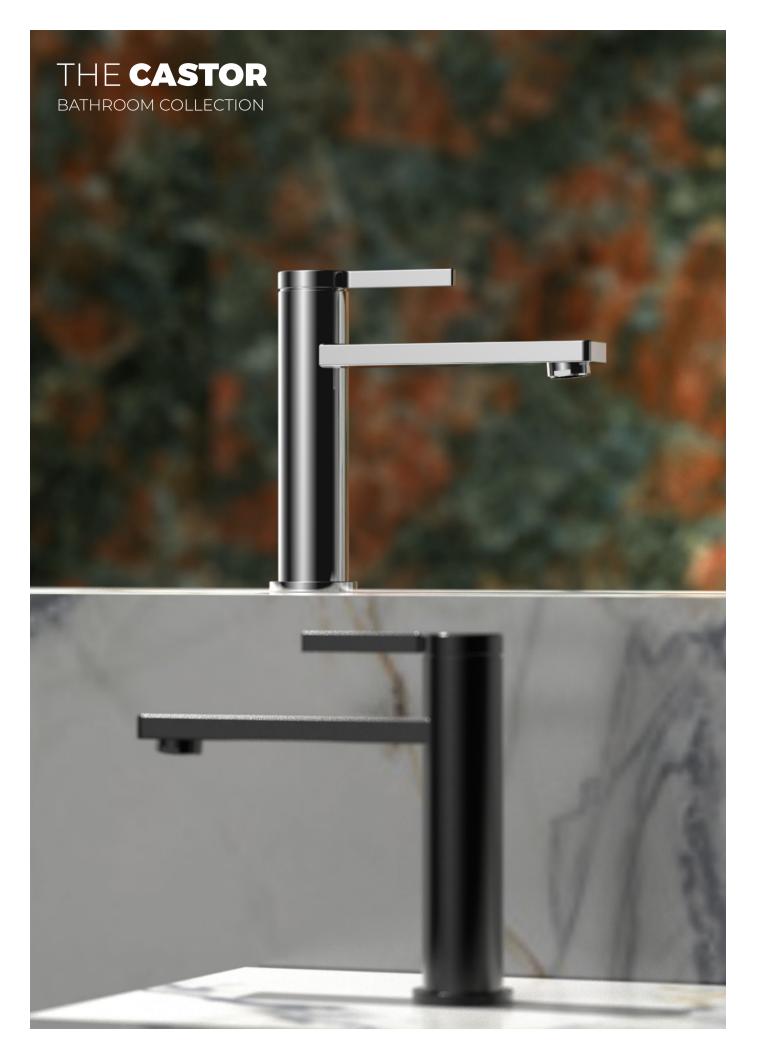

# **CASTOR SERIES**

## THE CASTOR

## BATHROOM COLLECTION

Baisn Mixer

NO. B068 01 01 1 Chrome finish Solid brass construction

Vessel Baisn Mixer

NO. B068 02 011 Chrome finish

Widespread Baisn Mixer NO. B068 04 011 Chrome finish Solid brass construction