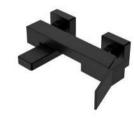

#### **Exposed Two Outlet Bath Mixer**

NO.SO613 12 31 1 Matt black finish Solid brass construction

#### **Outlet fixed Choice**