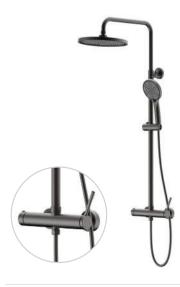

## **Shower Mixer**

NO.SO091 23 31 1 Matt black Solid brass construction

NO.B092 01 45 1 Gun black Solid brass construction

NO.B092 01 45 1 Gun black Solid brass construction

NO.SO092 11 45 1 Gun black Solid brass construction