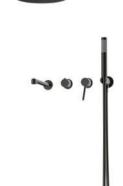

#### **Concealed Shower Mixer**

NO.SO091 23 31 1 Matt black Solid brass construction