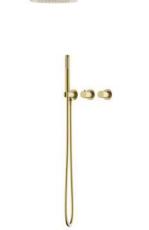

#### **Exposed Two Outlet Shower Set**

NO.SO716 12 30 1 Brushed gold finish Solid brass construction

#### **Outlet fixed Choice**

Brushed gold finish Solid brass construction

E

#### Outlet fixed Choice