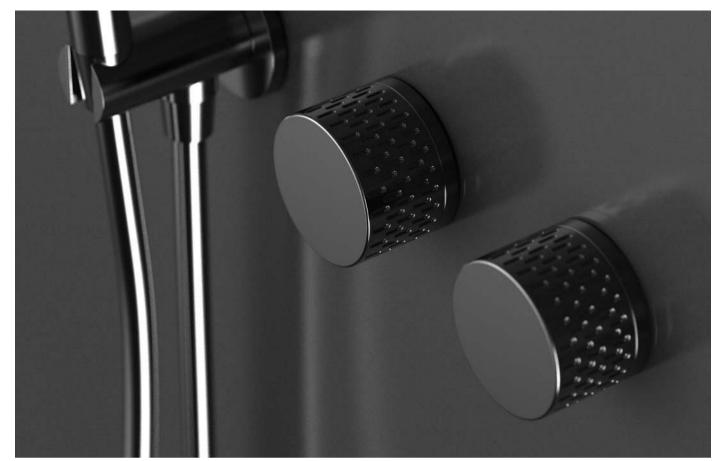

# **CASTOR SERIES**

## THE CASTOR

## BATHROOM COLLECTION







Baisn Mixer

NO. B068 01 01 1 Chrome finish Solid brass construction

Vessel Baisn Mixer

NO. B068 02 011 Chrome finish

Widespread Baisn Mixer NO. B068 04 011 Chrome finish Solid brass construction





**Wall Baisn Mixer** NO. B064 28 011 Chrome finish Solid brass construction



NO. B068 06 011 Chrome finish Solid brass construction









#### Single function **Exposed shower mixer**

NO. SO068 11 01 1 Solid brass construction body

#### Outlet fixed Choice



#### Two function Concealed shower mixer

NO. SO068 22 011 Chrome finish Solid brass construction body

#### Outlet fixed Choice



#### Two function **Exposed shower mixer**

NO. SO068 12 01 1 Chrome finish

#### Outlet fixed Choice





























NO.**B056 01 43 1** Solid brass construction Brushed gold finish



NO.**B056 02 43 1** Solid brass construction Brushed gold finish



NO.**B056 06 43 1** Solid brass construction Brushed gold finish



NO.**B056 04 43 1** Solid brass construction Brushed gold finish



NO.**SO056 22 43 2** Solid brass construction Brushed gold finish









Two Function Shower Set NO. SO073 12 04 1 Chrome+matt black finish Solid brass construction

Three Function Shower Set NO. SO073 13 04 1 Chrome+matt black finish Solid brass construction

## Virtus Collection

## Virtus Collection



Add character to your bathroom with the latest trending colors. The new polished shades and matte colors create a personal look with any basin, tub or shower.





Vessel Basin Faucet NO. B073 02 04 1 Chrome+matt bl