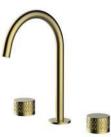

#### Widespread Basin Mixer

NO.B625 04 30 1 Brushed gold finish Solid brass construction

#### Widespread Basin Mixer

NO.B625 04 31 1 Matt black finish Solid brass construction