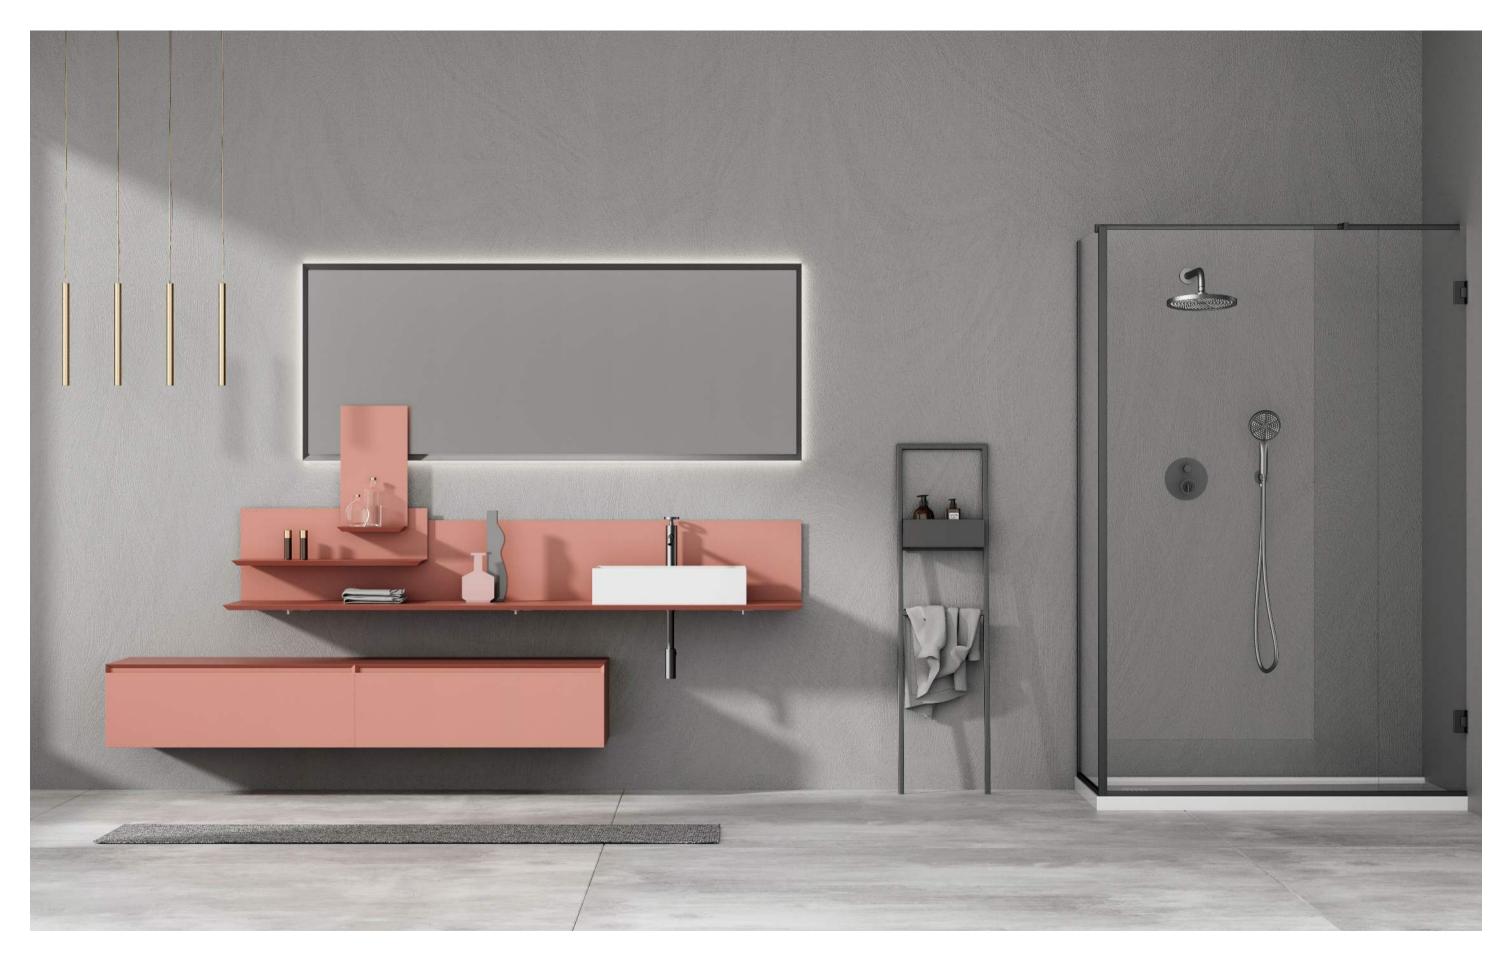

## Virtus Collection

## Virtus Collection

Add character to your bathroom with the latest trending colors. The new polished shades and matte colors create a personal look with any basin, tub or shower.

Vessel Basin Faucet NO. B073 02 04 1 Chrome+matt black finish Solid brass construction

Widespread Basin Faucet NO. B073 04 04 1 Chrome+matt black finish Solid brass construction

Single Function Concealed Shower Set NO. SO073 21 04 1 Chrome+matt black finish Solid brass construction

Oil rubbed bronze