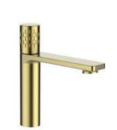

#### Single Control Basin Mixer

NO.B625 01 30 1 Brushed gold finish Solid brass construction