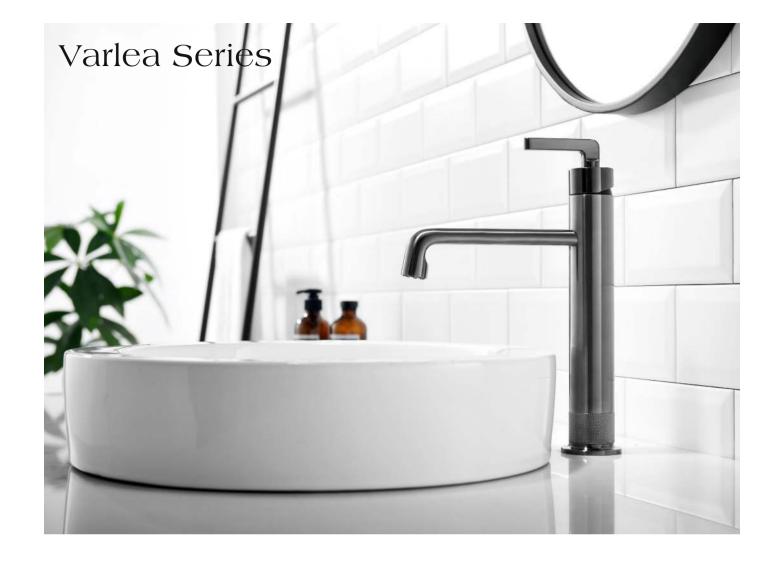

## Virtus Collection

## Virtus Collection

Add character to your bathroom with the latest trending colors. The new polished shades and matte colors create a personal look with any basin, tub or shower.

Vessel Basin Faucet NO. B073 02 04 1 Chrome+matt black finish Solid brass construction

Widespread Basin Faucet NO. B073 04 04 1 Chrome+matt black finish Solid brass construction

Single Function Concealed Shower Set NO. SO073 21 04 1 Chrome+matt black finish Solid brass construction

Oil rubbed bronze