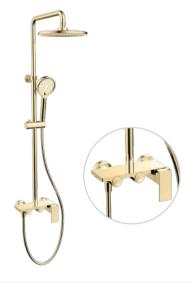

## **Shower Mixer**

NO.SO091 23 31 1 Matt black Solid brass construction

NO.B092 01 45 1 Gun black Solid brass construction

NO.B092 01 45 1 Gun black Solid brass construction

NO.SO092 11 45 1 Gun black Solid brass construction