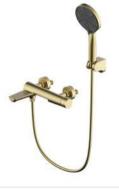

#### **Exposed Two Outlet Shower Set**

NO.SO716 12 31 1 Matt black finish Solid brass construction

#### **Exposed Two Outlet Bath Mixer**

NO.SO050 12 31 1 Matt black finish Solid brass construction

#### Outlet fixed Choice