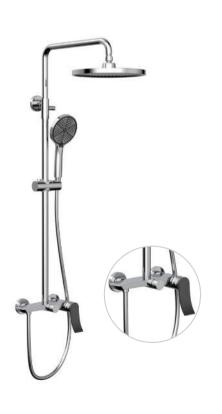

## Virtus Collection

Add character to your bathroom with the latest trending colors. The new polished shades and matte colors create a personal look with any basin, tub or shower.

Vessel Basin Faucet NO. B073 02 04 1 Chrome+matt black finish Solid brass construction

Widespread Basin Faucet NO. B073 04 04 1 Chrome+matt black finish Solid brass construction

Single Function Concealed Shower Set NO. SO073 21 04 1 Chrome+matt black finish Solid brass construction

Oil rubbed bronze