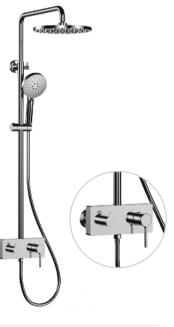

#### **Concealed Shower Mixer**

NO.SO091 21 31 1 Matt black Solid brass construction

#### **Concealed Shower Mixer**

NO.SO091 23 31 1 Matt black Solid brass construction

### **Concealed Shower Mixer**

NO.SO745B 21 31 1 Matt black Solid brass construction

#### **Shower Mixer**

NO.SO091 11 31 1 Matt black Solid brass construction

## **Shower Mixer**

NO.SO091 23 31 1 Matt black Solid brass construction

NO.B092 01 45 1 Gun black Solid brass construction

NO.B092 01 45 1 Gun black Solid brass construction

NO.SO092 11 45 1 Gun black Solid brass construction