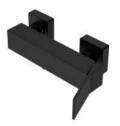

#### **Exposed One Outlet Bath Mixer**

NO.SO613 11 31 1 Matt black finish Solid brass construction

#### **Outlet fixed Choice**

**Outlet Options** 

Tub Spout