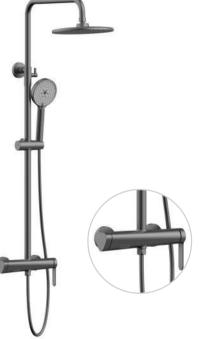

#### **Concealed Shower Mixer**

NO.SO091 21 31 1 Matt black Solid brass construction

#### **Concealed Shower Mixer**

NO.SO091 23 31 1 Matt black Solid brass construction