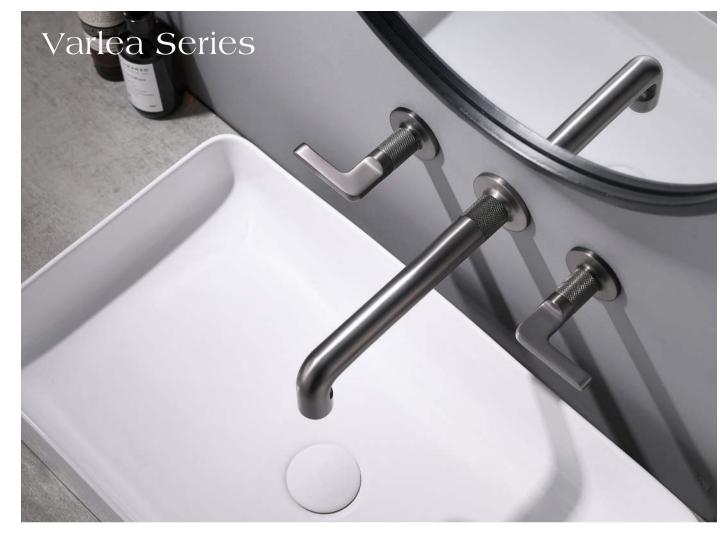

## Virtus Collection

## Virtus Collection

Add character to your bathroom with the latest trending colors. The new polished shades and matte colors create a personal look with any basin, tub or shower.

Vessel Basin Faucet NO. B073 02 04 1 Chrome+matt black finish Solid brass construction

Widespread Basin Faucet NO. B073 04 04 1 Chrome+matt black finish Solid brass construction

Single Function Concealed Shower Set NO. SO073 21 04 1 Chrome+matt black finish Solid brass construction

Oil rubbed bronze