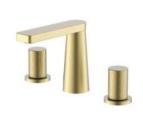

#### Widespread Basin Mixer

NO.B625 04 30 1 Brushed gold finish Solid brass construction

#### Widespread Basin Mixer

NO.B625 04 31 1 Matt black finish Solid brass construction