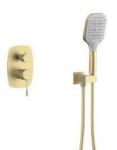

### **Concealed Shower Mixer**

NO.SO745B 21 31 1 Matt black Solid brass construction