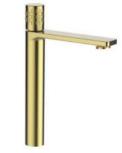

#### **Single Control Basin Mixer**

NO.B625A 01 30 1 Brushed gold finish Solid brass construction

#### Single Control Basin Mixer

NO.B625A 01 31 1 Matt black finish Solid brass construction