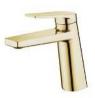

#### **Single Control Basin Mixer**

NO.B625 01 31 1 Matt black finish Solid brass construction