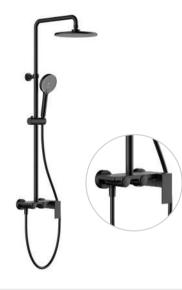

### **Concealed Shower Mixer**

NO.SO745B 21 31 1 Matt black Solid brass construction