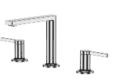

1 Brushed gold finish Solid brass construction



#### **Exposed Two Outlet Shower Set**

NO.SO716 12 30 1 Brushed gold finish Solid brass construction

#### **Outlet fixed Choice**





Brushed gold finish Solid brass construction

E

#### Outlet fixed Choice







#### **Vessel Basin Mixer**

NO.B625A 02 31 1 Solid brass construction



#### **Exposed Two Outlet Shower Set**

NO.SO716 12 31 1 Matt black finish Solid brass construction

#### **Outlet fixed Choice**





NO.SC706 13 49 1 Matt black finish Solid brass construction

#### **Outlet fixed Choice**



### **Outlet Options**









Durable triple-plated finish is corrosion and rust-resistant, exceeding industry durability standards



















20 19







# **CASTOR SERIES**

## THE CASTOR

## BATHROOM COLLECTION







Baisn Mixer

NO. B068 01 01 1 Chrome finish Solid brass construction

Vessel Baisn Mixer

NO. B068 02 011 Chrome finish

Widespread Baisn Mixer NO. B068 04 011 Chrome finish Solid brass construction





**Wall Baisn Mixer** NO. B064 28 011 Chrome finish Solid brass construction



NO. B068 06 011 Chrome finish Solid brass construction









#### Single function **Exposed shower mixer**

NO. SO068 11 01 1 Solid brass construction body

#### Outlet fixed Choice



#### Two function Concealed shower mixer

NO. SO068 22 011 Chrome finish Solid brass construction body

#### Outlet fixed Choice



#### Two function **Exposed shower mixer**

NO. SO068 12 01 1 Chrome finish

#### Outlet fixed Choice





























NO.**B056 01 43 1** Solid brass construction Brushed gold finish