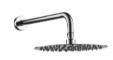

Three Function Shower Set NO. SO073 13 04 1 Chrome+matt black finish Solid brass construction